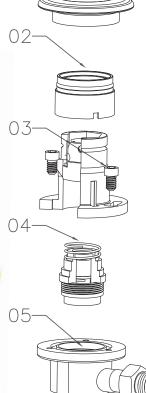

## **Part Drawing**

01 cover plate

02 sleeve

03 terminal body

04 valve assembly

01-

05 base block

HEALTH PRO PTY LTD