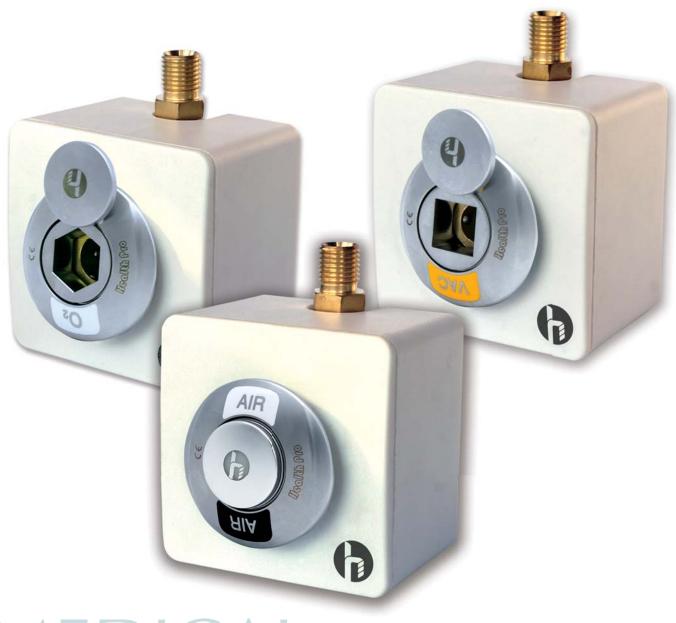

## HEALTH PRO

MEDICAL TERMINAL UNIT Model 360

MEDICAL TERMINAL UNIT

## **Features**

- ◆ Terminal Unit with full range of mounting option
- ◆ Gas type Germany / British
- ♦ British standard comply with B.S.5682, BS EN737-1, HTM2022, HTM02, C11
- ◆ Germany standard comply with DIN 13260-2
- ◆ All metal contruction
- ◆ Individually tested, easy and quick to install
- ◆ Low maintenance with internal valve for service
- ◆ Accessories with installation kit for fix terminal unit & connect to pipe or hose
- ◆ Terminal unit with 360 rotary dustproof cover
- ◆ Once molded processing of terminal unit base gas inlet no welding no oxide.