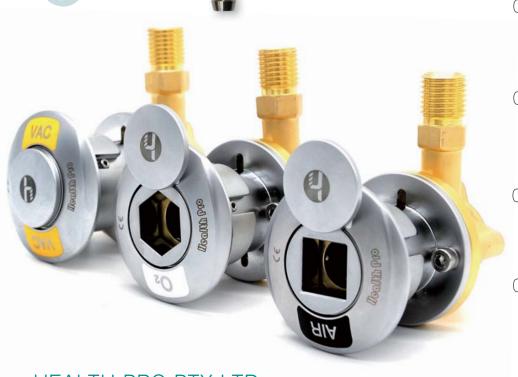

## HEALTH PRO

MEDICAL TERMINAL UNIT Model 360

MEDICAL TERMINAL UNIT

## **Features**

- ◆ Terminal Unit with full range of mounting option
- ◆ Gas type Germany / British
- ♦ British standard comply with B.S.5682, BS EN737-1, HTM2022, HTM02, C11
- ◆ Germany standard comply with DIN 13260-2
- ◆ All metal contruction
- ◆ Individually tested, easy and quick to install
- ◆ Low maintenance with internal valve for service
- ◆ Accessories with installation kit for fix terminal unit & connect to pipe or hose
- ◆ Terminal unit with 360 rotary dustproof cover
- ◆ Once molded processing of terminal unit base gas inlet no welding no oxide.